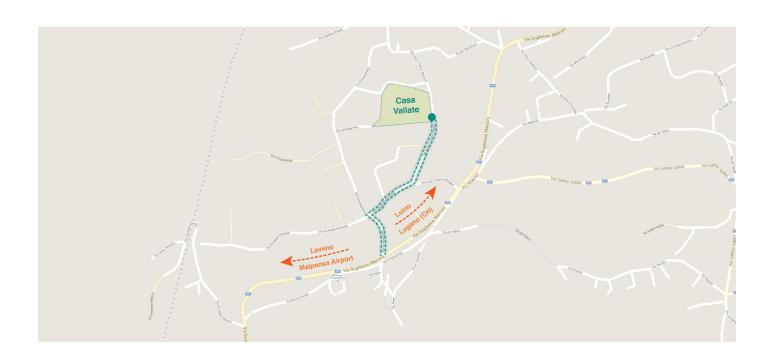

## **Directions**

Casa Vallate is located in Castelveccana, 7 km. to the south of Luino and 6 km. to the north of Laveno. On the main road (SP69) that runs lakeside between Luino and Laveno you will reach Castelveccana and turn into Via Campagnetta.

Drive uphill for about 30 meters. On the top take a sharp turn right into Via Garibaldi.

Once you've reached a small chapel on your right, turn left into Via Zampori (the street will be 2 meters wide for the first 20 meters).

After about 100 meters you will reach a green gate on your left with the signboard "Casa Vallate". Station your car there and give me a call. I'll come to open the gate for you.

With a short call or an SMS (0039 338 7876106) please notify me your approximate time of arrival so that I can ensure I will be home when you arrive.